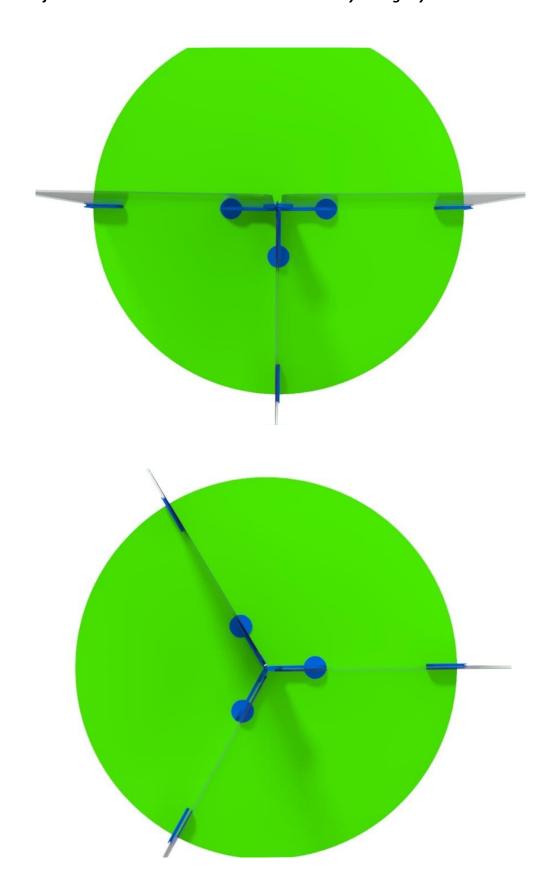

#### **ADJUSTABLE HOLDER**

Besides being able to adjust to the size of the table, the division of space or corner can be adjusted because the main holder is connected by a hinge system.

## Pin for connecting main holder (hinge system)

Then for the outer brace using a screw so that it can be used for tables of various thicknesses, a maximum of 40 mm.