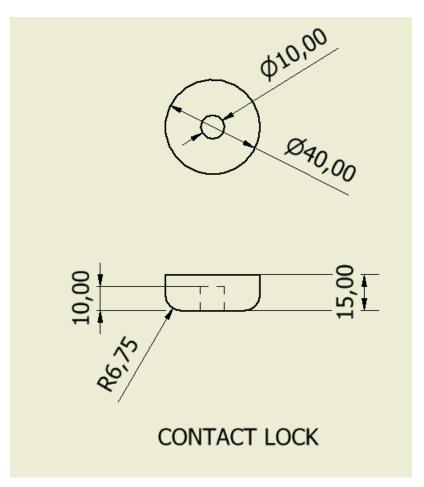

### **ADJUSTABLE HOLDER**

ADJUSTABLE HOLDER is a holder for attaching protective shield (glass/acrylic) to the table. The size of the table and the glass used can vary because the glass and the holder are not permanently attached. So that the glass can be replaced as needed with a maximum thickness of 4 mm.



#### **ADJUSTABLE HOLDER**



Besides being able to adjust to the size of the table, the division of space or corner can be adjusted because the main holder is connected by a hinge system.



## Pin for connecting main holder (hinge system)



Then for the outer brace using a screw so that it can be used for tables of various thicknesses, a maximum of 40 mm.



#### **Dimension**















# **ADJUSTABLE HOLDER**