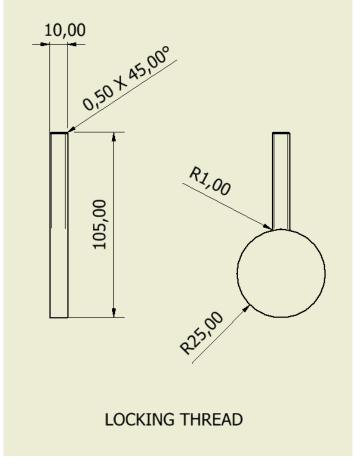

## Pin for connecting main holder (hinge system)

Then for the outer brace using a screw so that it can be used for tables of various thicknesses, a maximum of 40 mm.

#### **Dimension**