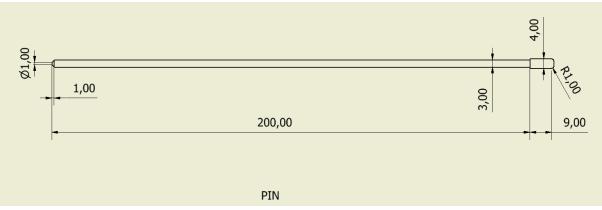

## Pin for connecting main holder (hinge system)

Then for the outer brace using a screw so that it can be used for tables of various thicknesses, a maximum of 40 mm.

#### **Dimension**