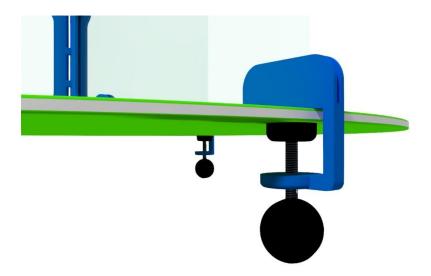

### **ADJUSTABLE HOLDER**

ADJUSTABLE HOLDER is a holder for attaching protective shield (glass/acrylic) to the table. The size of the table and the glass used can vary because the glass and the holder are not permanently attached. So that the glass can be replaced as needed with a maximum thickness of 4 mm.

#### **ADJUSTABLE HOLDER**

Besides being able to adjust to the size of the table, the division of space or corner can be adjusted because the main holder is connected by a hinge system.

## Pin for connecting main holder (hinge system)

Then for the outer brace using a screw so that it can be used for tables of various thicknesses, a maximum of 40 mm.