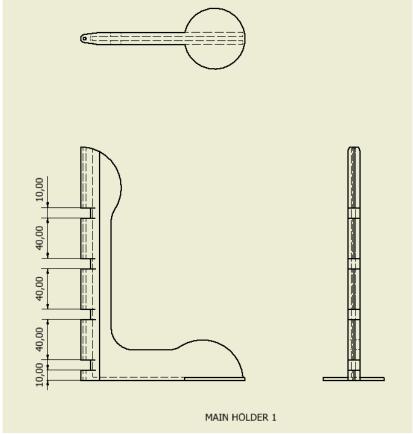

### **ADJUSTABLE HOLDER**

ADJUSTABLE HOLDER is a holder for attaching protective shield (glass/acrylic) to the table. The size of the table and the glass used can vary because the glass and the holder are not permanently attached. So that the glass can be replaced as needed with a maximum thickness of 4 mm.



#### **ADJUSTABLE HOLDER**



Besides being able to adjust to the size of the table, the division of space or corner can be adjusted because the main holder is connected by a hinge system.



## Pin for connecting main holder (hinge system)



Then for the outer brace using a screw so that it can be used for tables of various thicknesses, a maximum of 40 mm.



#### **Dimension**















# **ADJUSTABLE HOLDER**