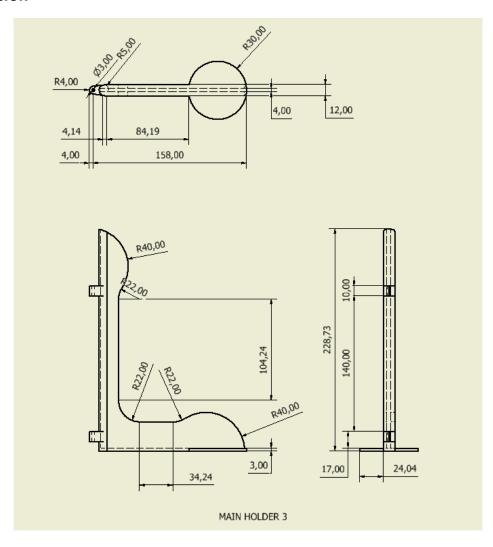

### **ADJUSTABLE HOLDER**

ADJUSTABLE HOLDER is a holder for attaching protective shield (glass/acrylic) to the table. The size of the table and the glass used can vary because the glass and the holder are not permanently attached. So that the glass can be replaced as needed with a maximum thickness of 4 mm.



#### **ADJUSTABLE HOLDER**



Besides being able to adjust to the size of the table, the division of space or corner can be adjusted because the main holder is connected by a hinge system.



## Pin for connecting main holder (hinge system)



Then for the outer brace using a screw so that it can be used for tables of various thicknesses, a maximum of 40 mm.



#### **Dimension**















# **ADJUSTABLE HOLDER**