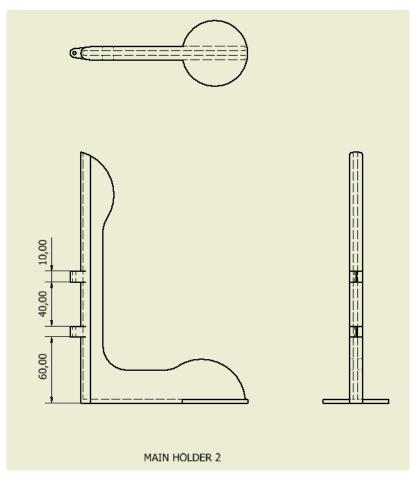

### **ADJUSTABLE HOLDER**

ADJUSTABLE HOLDER is a holder for attaching protective shield (glass/acrylic) to the table. The size of the table and the glass used can vary because the glass and the holder are not permanently attached. So that the glass can be replaced as needed with a maximum thickness of 4 mm.



#### **ADJUSTABLE HOLDER**



Besides being able to adjust to the size of the table, the division of space or corner can be adjusted because the main holder is connected by a hinge system.



## Pin for connecting main holder (hinge system)



Then for the outer brace using a screw so that it can be used for tables of various thicknesses, a maximum of 40 mm.



#### **Dimension**















# **ADJUSTABLE HOLDER**