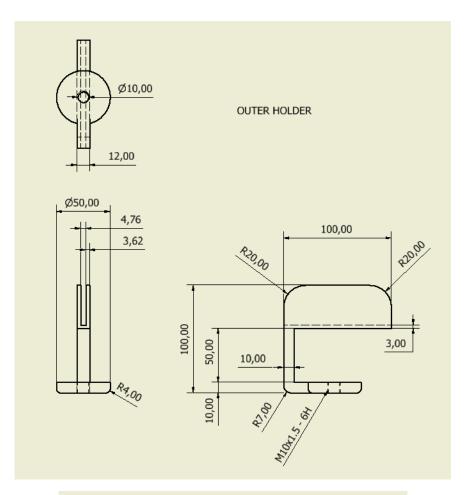

### **ADJUSTABLE HOLDER**

ADJUSTABLE HOLDER is a holder for attaching protective shield (glass/acrylic) to the table. The size of the table and the glass used can vary because the glass and the holder are not permanently attached. So that the glass can be replaced as needed with a maximum thickness of 4 mm.



#### **ADJUSTABLE HOLDER**



Besides being able to adjust to the size of the table, the division of space or corner can be adjusted because the main holder is connected by a hinge system.



## Pin for connecting main holder (hinge system)



Then for the outer brace using a screw so that it can be used for tables of various thicknesses, a maximum of 40 mm.



#### **Dimension**















# **ADJUSTABLE HOLDER**