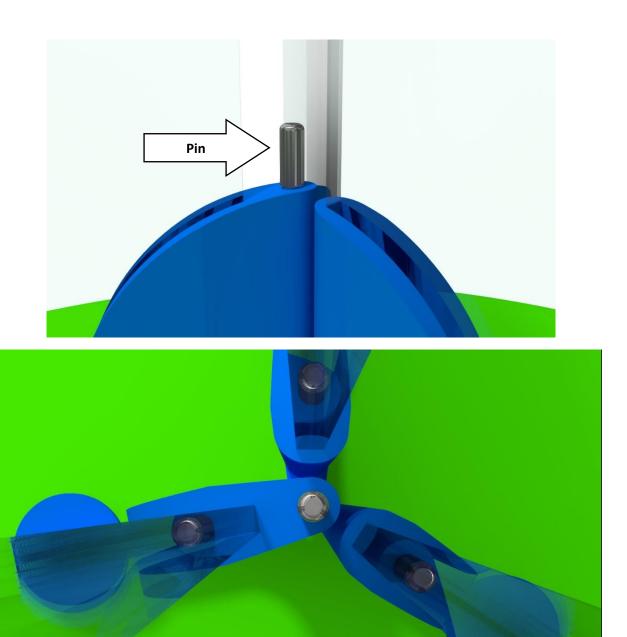

## Pin for connecting main holder (hinge system)

Then for the outer brace using a screw so that it can be used for tables of various thicknesses, a maximum of 40 mm.