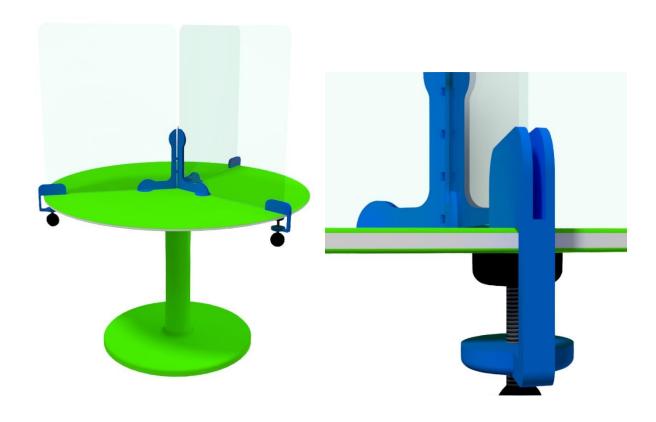

### **ADJUSTABLE HOLDER**

ADJUSTABLE HOLDER is a holder for attaching protective shield (glass/acrylic) to the table. The size of the table and the glass used can vary because the glass and the holder are not permanently attached. So that the glass can be replaced as needed with a maximum thickness of 4 mm.

#### **ADJUSTABLE HOLDER**

Besides being able to adjust to the size of the table, the division of space or corner can be adjusted because the main holder is connected by a hinge system.

## Pin for connecting main holder (hinge system)

Then for the outer brace using a screw so that it can be used for tables of various thicknesses, a maximum of 40 mm.